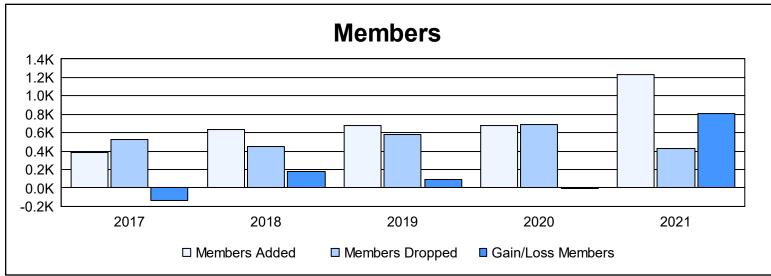

District 317 C

As of June 2021 Cumulative

| Year      | New<br>Clubs | Dropped<br>Clubs | Gain/<br>Loss<br>Clubs | New<br>Members | Charter<br>Members | Reinstate<br>Members | Transfer<br>Members | Total<br>Member<br>Added | Total<br>Members<br>Dropped | Gain/<br>Loss<br>Members |
|-----------|--------------|------------------|------------------------|----------------|--------------------|----------------------|---------------------|--------------------------|-----------------------------|--------------------------|
| 2016-2017 | 3            | 5                | -2                     | 304            | 65                 | 9                    | 6                   | 384                      | 525                         | -141                     |
| 2017-2018 | 2            | 0                | 2                      | 540            | 68                 | 20                   | 3                   | 631                      | 450                         | 181                      |
| 2018-2019 | 11           | 4                | 7                      | 384            | 263                | 24                   | 4                   | 675                      | 585                         | 90                       |
| 2019-2020 | 14           | 8                | 6                      | 290            | 367                | 16                   | 1                   | 674                      | 685                         | -11                      |
| 2020-2021 | 34           | 1                | 33                     | 528            | 697                | 8                    | 2                   | 1,235                    | 431                         | 804                      |
| Average   | 13           | 4                | 9                      | 409            | 292                | 15                   | 3                   | 720                      | 535                         | 185                      |