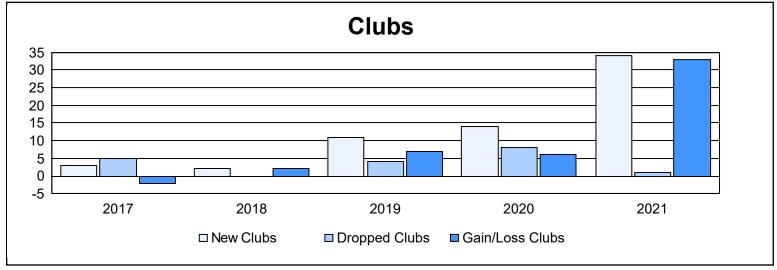

District 317 C

As of June 2021 Cumulative

| Year      | New<br>Clubs | Dropped<br>Clubs | Gain/<br>Loss<br>Clubs | New<br>Members | Charter<br>Members | Reinstate<br>Members | Transfer<br>Members | Total<br>Member<br>Added | Total<br>Members<br>Dropped | Gain/<br>Loss<br>Members |
|-----------|--------------|------------------|------------------------|----------------|--------------------|----------------------|---------------------|--------------------------|-----------------------------|--------------------------|
| 2016-2017 | 3            | 5                | -2                     | 304            | 65                 | 9                    | 6                   | 384                      | 525                         | -141                     |
| 2017-2018 | 2            | 0                | 2                      | 540            | 68                 | 20                   | 3                   | 631                      | 450                         | 181                      |
| 2018-2019 | 11           | 4                | 7                      | 384            | 263                | 24                   | 4                   | 675                      | 585                         | 90                       |
| 2019-2020 | 14           | 8                | 6                      | 290            | 367                | 16                   | 1                   | 674                      | 685                         | -11                      |
| 2020-2021 | 34           | 1                | 33                     | 528            | 697                | 8                    | 2                   | 1,235                    | 431                         | 804                      |
| Average   | 13           | 4                | 9                      | 409            | 292                | 15                   | 3                   | 720                      | 535                         | 185                      |